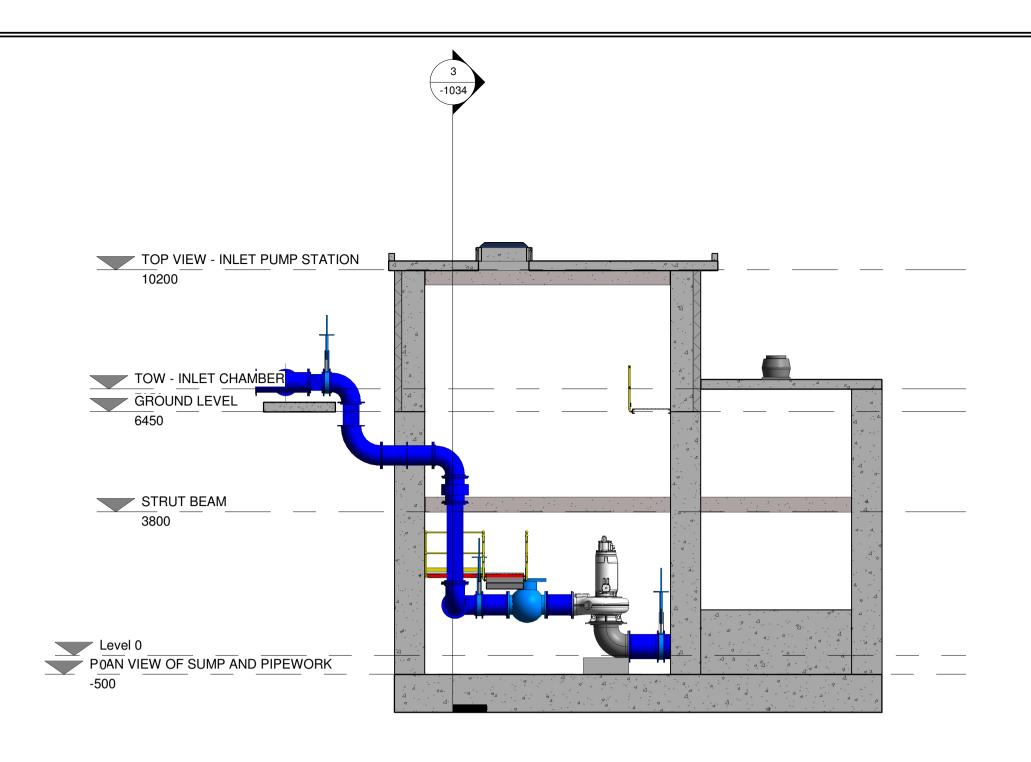

## MODIFICATIONS TO EXISTING RAW **SEWAGE INLET PUMP** STATION-SECTIONS AND **ELEVATIONS**

Scales:

20701-JBB-00-XX-DR-Z -1035 C01