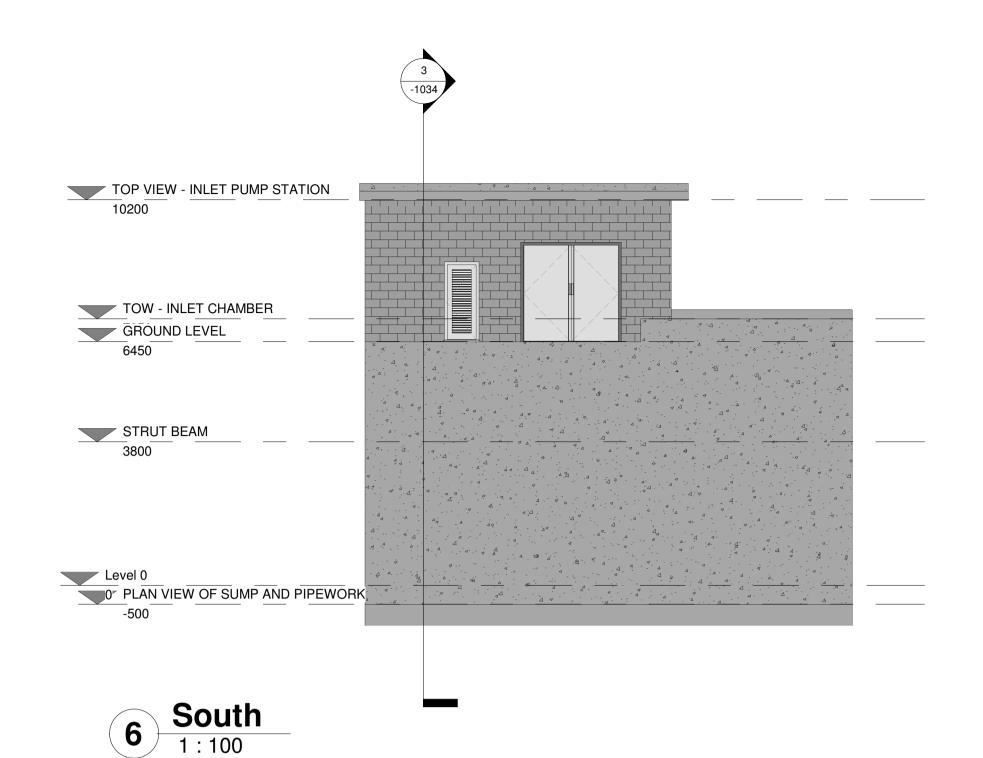

## MODIFICATIONS TO EXISTING RAW **SEWAGE INLET PUMP** STATION-SECTIONS AND **ELEVATIONS**

Scales:

20701-JBB-00-XX-DR-Z -1035 C01