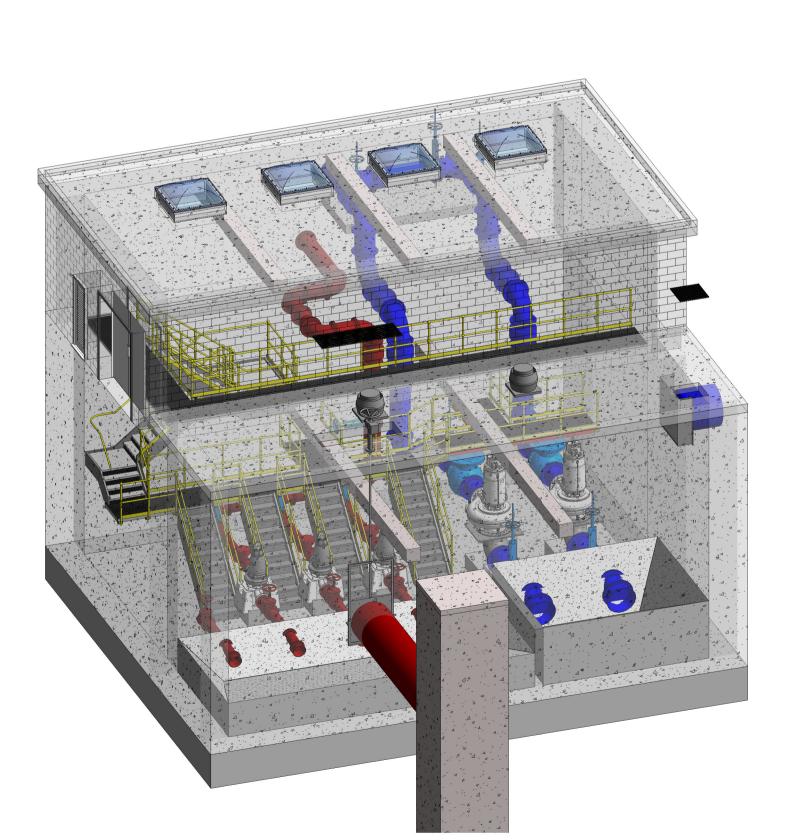

8 3D VIEW OF PUMP STATION

This drawing and any design here on is the copyright of the Consultants and must not be reproduced without their written consent. All drawings remain the property of the Consultants.