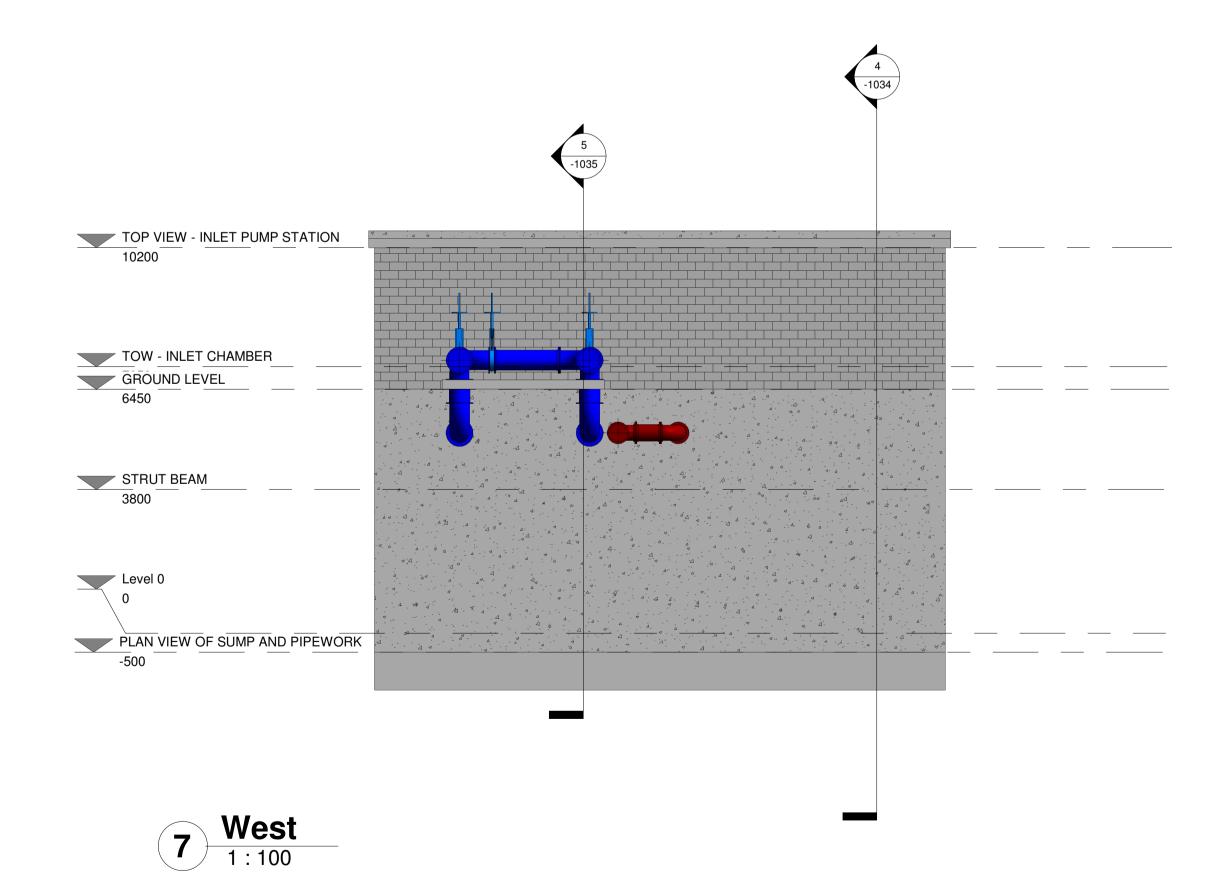

## MODIFICATIONS TO EXISTING RAW **SEWAGE INLET PUMP** STATION-SECTIONS AND **ELEVATIONS**

Scales:

20701-JBB-00-XX-DR-Z -1035 C01